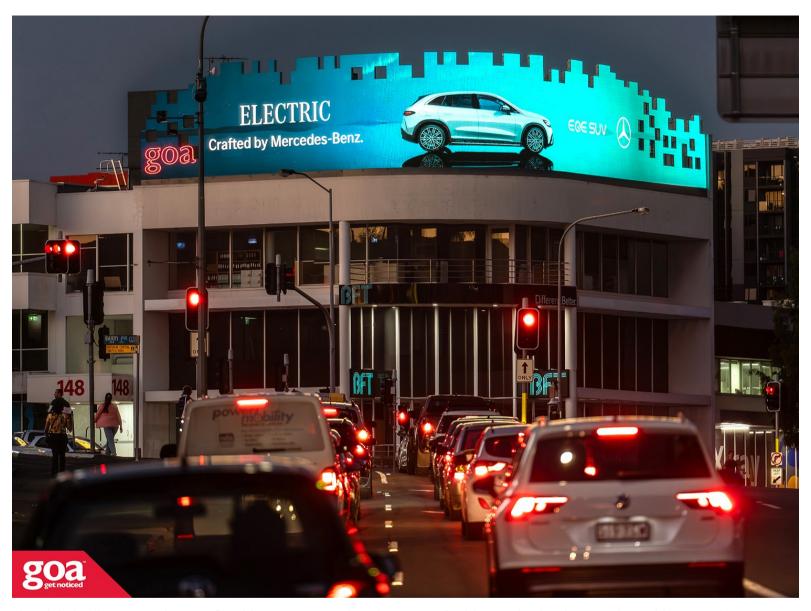

The Digital Valley ICONIC is goa's flagship screen. Towering above one of Brisbane's busiest intersections, this screen is an architectural landmark in its own right which commands the attention of traffic that converges here from five separate feeder roads. With commuters stopping at traffic lights for minutes at a time, the Valley ICONIC is the ultimate opportunity to connect with your target audience.

**Restrictions:** No advertising of employment services.

148 Brunswick St, Fortitude Valley -Outbound

4006 0034

Brisbane CBD

30.96m x 4.32m

Illuminated

Digital